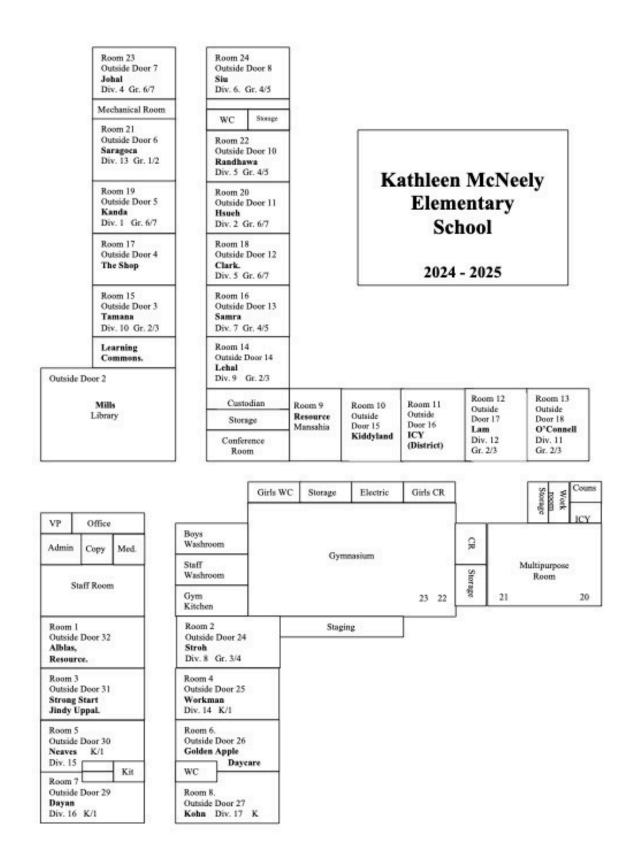

# Student Doors (September 3 to September 6 only)

|                                                    |                         | Page 3 |
|----------------------------------------------------|-------------------------|--------|
| Student Doors<br>(September 3 to September 6 only) |                         |        |
| Last Year's Division & Teacher                     | Report to Door/Teacher  |        |
| Division 1, Mr. Kanda                              | Door 5, Mr. Kanda       |        |
| Division 2, Ms. Nistor                             | Door 5, Mr. Kanda       |        |
| Division 3, Ms. Ewart                              | Door 8, Ms. Siu         |        |
| Division 4, Ms. Hsueh                              | Door 11, Ms. Hsueh      |        |
| Division 5, Ms. Clark                              | Door 12, Ms. Clark      |        |
| Division 6, Mr. Tan                                | Door 10, Ms. Randhawa   |        |
| Division 7, Ms. Johal                              | Door 7, Ms. Johal       |        |
| Division 8, Ms. Wong                               | Door 13, Mr. Samra      |        |
| Division 9, Ms. Lehal                              | Door 14, Ms. Lehal      |        |
| Division 10, Ms. Chan                              | Door 18, Mrs. O'Connell |        |
| Division 11, Ms. Macdonald                         | Door 17, Ms. Lam        |        |
| Division 12, Ms.Cheng                              | Door 24, Ms. Tamana     |        |
| Division 13, Ms. Saragoca                          | Door 6, Ms. Saragoca    |        |
| Division 14, Ms. Nguyen                            | Door 25, Ms. Workman    |        |
| Division 15, Ms. Neaves                            | Door 30, Ms. Neaves     |        |
| Division 16, Ms. Chan                              | Door 29, Ms. Dayan      |        |
| Division 17, Ms. Htan                              | Door 27, Ms. Kohn       |        |